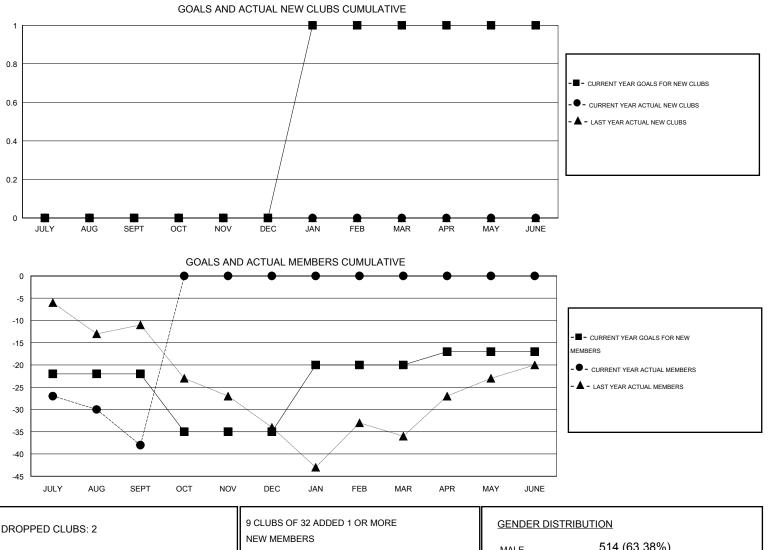

## GMT: HAL GRIFFIN

| GMT: HAL GRIFFIN LOCATION ARKANS |                  |                   |                  |                  | AS                    |                    |                                     |                    | GMT CA 1         |  |
|----------------------------------|------------------|-------------------|------------------|------------------|-----------------------|--------------------|-------------------------------------|--------------------|------------------|--|
|                                  |                  | Clubs             |                  |                  | Members               |                    |                                     |                    |                  |  |
|                                  | RESU             | LTS FOR 2016-2017 |                  |                  | RESULTS FOR 2016-2017 |                    |                                     |                    |                  |  |
| QUARTER                          | NEW CLUB<br>GOAL | NEW CLUBS         | DROPPED<br>CLUBS | NET<br>GAIN/LOSS | QUARTER               | NEW MEMBER<br>GOAL | CHARTER AND<br>NEW MEMBERS<br>ADDED | DROPPED<br>MEMBERS | NET<br>GAIN/LOSS |  |
| JULY/AUG/SEPT                    | 0                | 0                 | 2                | -2               | JULY/AUG/SEPT         | -22                | 15                                  | 53                 | -38              |  |
| OCT/NOV/DEC                      | 0                | 0                 | 0                | 0                | OCT/NOV/DEC           | -13                | 0                                   | 0                  | 0                |  |
| JAN/FEB/MAR                      | 1                | 0                 | 0                | 0                | JAN/FEB/MAR           | 15                 | 0                                   | 0                  | 0                |  |
| APR/MAY/JUNE                     | 0                | 0                 | 0                | 0                | APR/MAY/JUNE          | 3                  | 0                                   | 0                  | 0                |  |

| DROPPED CLUBS: 2                    |              | NEW MEMBERS                              | MALE             | 514 (63.38%) |                 |
|-------------------------------------|--------------|------------------------------------------|------------------|--------------|-----------------|
| DROPPED MEMBERS                     |              |                                          | FEMALE           | 297 (36.62%) |                 |
| DECEASED<br>CLUB CANCELLED<br>OTHER | 2<br>0<br>51 | CLICK HERE FOR HEALTH<br>ASSESSMENT DATA |                  | LD           | 114<br>55<br>59 |
| TOTAL                               | 53           |                                          | NON-HEAD OF HOUS | SEHOLD       | 59              |